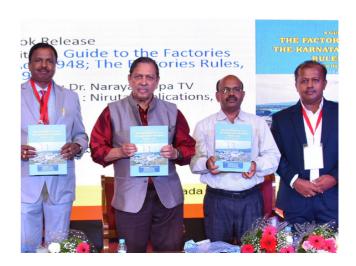

oficiency in highest in Sociology from National College, Bengaluru in the year 2003.

#### Achievements as Author:

- Editor of Social Work Foot Prints journal from year 2010.
- Authored the book of "Karnataka NGO's Directory" in the year 2010.
- Co-authored the book of "UGC Net Book Social Work" in the year 2014.
- Co-authored the book of "Vyakthigatha Samajakaryada Parichaya (Introduction of Social Case Work)" in Kannada in the year 2018.

### My Contact

ramesha.mh@mhrspl.com

**©** 9980066890

# Our Team







Dr. G.P. Naik



N.K. Sundaram



Dr. Janet Parameshwara



Gauthami S Bhandary



Anitha S



Sreelakshmi M.V.



**Anitha B** 



Gayathri



**Mahadeva Swamy** 



**Shivakumar** 



Harshitha



**Sumitra** 



Govindaraju T



Lakshmana



Siddaraja

# Photo Gallery















# NIRUTA PUBLICATIONS ನಿರುತ ಪಬ್ಲಿಕೇಷನ್ಸ್

ಲೇಖಕರು ತಮ್ಮ ಮಸ್ತಕಗಳ ಪ್ರಕಾಶನಕ್ಕಾಗಿ ಸಂಪರ್ಕಿಸಬಹುದು. ಈ ಕೆಳಕಂಡ ಮಸ್ತಕಗಳು ಪ್ರಸ್ತುತ ನಿರಾತಂಕ ಕಚೇರಿಯಲ್ಲಿ ದೊರೆಯುತ್ತವೆ.

| ا ـ د د |                                         |                              | 722         |
|---------|-----------------------------------------|------------------------------|-------------|
| ಕ್ರ.ಸಂ  | ಮಸ್ತಕದ ಹೆಸರು                            | ಲೇಖಕರು                       | <b>ಬೆಲೆ</b> |
| 1.      | ಮಡಿಲಿಗೊಂದು ಮಗು                          | ಪದ್ಮಸುಬ್ಬಯ್ಯ                 | 130/-       |
| 2.      | ಸಮಾಜಕಾರ್ಯ ಮತ್ತು ಸಮುದಾಯ ಅಭಿವೃದ್ಧಿ        | ಎನ್.ಬಿ. ಮುನಿರಾಜು             | 250/-       |
| 3.      | ಅರ್ಧನಾರೀಶ್ವರ                            | ಎಂ. ಬಸವಣ್ಣ                   | 50/-        |
| 4.      | ಆತ್ಮೀಯರು